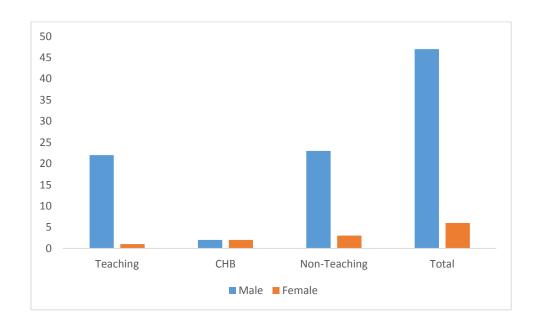

### Gender wise details of Teachers / Non-Teaching / CHB 2020-21

| Sr. No. | Category     | Male | Female | Total | % (M) | % (F) |
|---------|--------------|------|--------|-------|-------|-------|
| 1       | Teaching     | 22   | 01     | 23    | 95.65 | 4.35  |
| 2       | СНВ          | 02   | 02     | 4     | 50.00 | 50.00 |
| 3       | Non-Teaching | 23   | 03     | 26    | 88.46 | 11.54 |
| 4       | Total        | 47   | 06     | 53    | 88.68 | 11.32 |