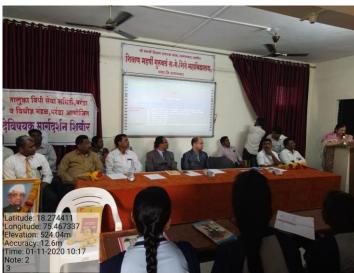

#### 2. Translation of Report (Law workshop)

Anti-sexual Harassment committee and department of political science organized Law awareness workshop in collaboration with Taluka Vidhi Seva Samiti Paranda and Bar Association Paranda on 01/11/2020. 10 faculty members along with 35 students participated in this event.