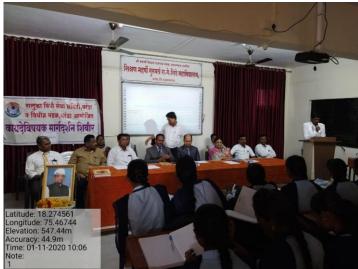

#### 2. Translation of Report (Law workshop)

Anti-sexual Harassment committee and department of political science organized Law awareness workshop in collaboration with Taluka Vidhi Seva Samiti Paranda and Bar Association Paranda on 01/11/2020. 10 faculty members along with 35 students participated in this event.