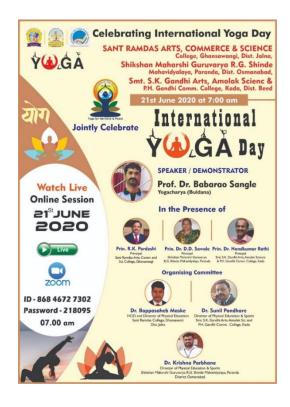

#### 1. Translation of Report (International Yoga Day)

International yoga day was celebrated in the college today on 21<sup>st</sup> June 2020. District Sports Officer's Office Aurangabad, Shri Sant Sawta Mali Rural College, Fulambri, Shivaji College, Kannada, Sant Ramdas College, Ghansawangi, Shikshan Maharshi Guruvarya R. G. Shinde College, Paranda and B.Sc. S. Patel College, Pimpalgaon Kale jointly celebrated event. The program was inaugurated by Principal Dr. Vijay Bhosale, Kannada. On this occasion, Principal Dr. Subhash Takle, Fulbari, Principal Dr. Deepa Sawale, Paranda, Sports Officer Shri. Gokul Tandale, Principal Dr. Income. A. Raja, Pimpalgaon Kale, Dr. Bappasaheb Mhaske, Shri. Suresh Mirkar, Yogacharya Pvt. Dr. Babarao Sangale and others were present. 832 professors, teachers, yoga lovers, athletes from various colleges participated in this program.

| Topic      | International Yoga Day                                          |
|------------|-----------------------------------------------------------------|
| Time       | Jun 21, 2020 07:00 AM Mumbai, Kolkata, New Delhi                |
| Join Zoom  | https://us02web.zoom.us/j/86846727302?pwd=V2dyN2Z1VEpWWXpEQkJob |
| Meeting    | jQ2elNFdz09                                                     |
| Meeting ID | 868 4672 7302                                                   |
| Password   | 218095                                                          |