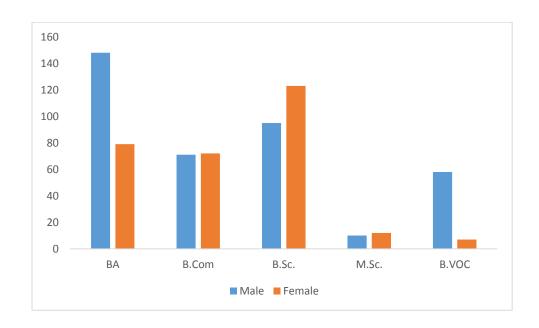

#### Gender wise details of students

2020-21

| Sr. No. | Course | Male | Female | Total | % (M) | % (F) |
|---------|--------|------|--------|-------|-------|-------|
| 1       | BA     | 148  | 79     | 227   | 65.20 | 34.80 |
| 2       | B.Com  | 71   | 72     | 143   | 49.65 | 50.35 |
| 3       | B.Sc.  | 95   | 123    | 218   | 43.58 | 56.42 |
| 4       | M.Sc.  | 10   | 12     | 22    | 45.45 | 54.55 |
| 5       | B.VOC  | 53   | 04     | 57    | 89.23 | 10.77 |
| 6       | Total  | 382  | 293    | 675   | 56.59 | 43.41 |