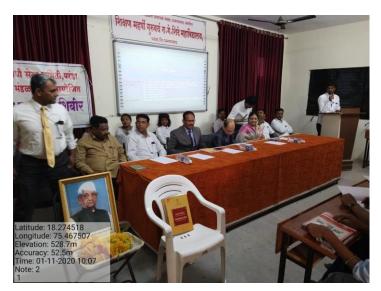

#### 2. Translation of Report (Law workshop)

Anti-sexual Harassment committee and department of political science organized Law awareness workshop in collaboration with Taluka Vidhi Seva Samiti Paranda and Bar Association Paranda on 01/11/2020. 10 faculty members along with 35 students participated in this event.