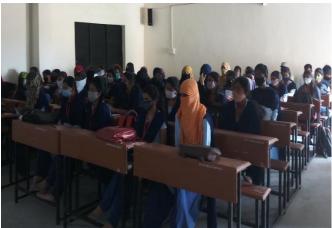

#### 3. Translation of Report (Different Competitions)

On 25<sup>th</sup> February 2021 institute in collaboration with Municipal Corporation and Shri Sant Bhagawan Baba Bahuudeshiya Sevabhavi Sanstha Vasamat Dist Hingoli, organized drawing and essay writing completion. 52 students participated in drawing competition and 76 participated in essay writing completion. (https://sakshipawanjyot.com/2039) Link of News article

### रा.गे.शिंदे महाविद्यालयामध्ये स्वच्छता संदर्भात चित्रकला व निबंध स्पर्धा संपन्न

February 25, 2021 / Sakshi Pawan Jyot

• परंडा :- दि.२५ फेब्रुवारी २०२१ येथील शिक्षण महर्षी गुरुवर्य रा गे शिंदे महाविद्यालयांमध्ये नगरपरिषद परांडा जिल्हा उस्मानाबाद व श्री संत भगवान बाबा बहुउँ हेशीय सेवाभावी संस्था वसमत जिल्हा हिंगोली यांच्या संयक्त विद्यमाने स्वच्छ महाराष्ट्र अभियान नागरी अंतर्गत स्वच्छता संदर्भात विविध स्पर्धाचे आयोजन करण्यात आले . या कार्यक्रमाच्या अध्यक्षस्थानी महाविद्यालयातील आयक्युएसीचे चेअरमन प्रा.डॉ. महेशकुमार माने उपस्थित होते तर समन्वयक म्हणून महाविद्यालयाचे स्टाफ सेक्रेटरी प्रा.डॉ.शहाजी चंदनशिवे , प्रमुख पाहणे म्हणून नगरपरिषद सिटी समन्वयक महेश एकशिंगे , श्री संत भगवान बाबा बहुउद्देशीय सेवाभावी संस्था वसमत या संस्थेचे प्रकल्प अधिकारी अमोल बोंदर, भैरवनाथ बोंदर तसेच या स्पर्धे साठी परीक्षक म्हणून प्रा.डॉ. प्रकाश सरवदे, प्रा.डॉ. अक्षय घुमरे ,प्रा.डॉ. सचिन चव्हाण, प्रा.संतोष काळे ्रपा.सज्जन यादव आदी उपस्थित होते . या स्पर्धेमध्ये चित्रकला स्पर्धेसाठी एकण 52 विद्यार्थी तर निबंध स्पर्धेमध्ये एकण 76 विद्यार्थींनी सहभाग घेतला होता . यावेळी कार्यक्रमाच्या प्रसंगी प्रास्ताविक व सूत्रसंचालन प्रा.डॉ. शहाजी चंदनशिवे यांनी केले .प्रमुख पाहणे महेश एकसिंगे यांनी स्वच्छता संदर्भात विद्यार्थ्यांना मार्गदर्शन केले तर अध्यक्ष समारोप करताना प्रा.डॉ. महेशकुमार माने यांनी स्वच्छता आरोग्यासाठी किती महत्त्वाची आहे याविषयी माहिती सांगत सर्वांना स्पर्धेच्या शुभेच्छा दिल्या . या स्पर्धेसाठी स्वच्छता नागरिकांची जबाबदारी (कचरामुक्त परंडा शहर ) आपले कोरोणा योद्धे, माझे कुटुंब माझी जबाबदारीँ ,माझी वसुंधरा ,प्लास्टिक बंदी ,आणि स्वच्छ सर्वेक्षण 2021 या विषयावर स्पर्धा घेण्यात आली.