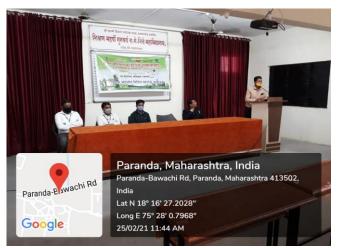

#### 3. Translation of Report (Different Competitions)

On 25<sup>th</sup> February 2021 institute in collaboration with Municipal Corporation and Shri Sant Bhagawan Baba Bahuudeshiya Sevabhavi Sanstha Vasamat Dist Hingoli, organized drawing and essay writing completion. 52 students participated in drawing competition and 76 participated in essay writing completion. (https://sakshipawanjyot.com/2039) Link of News article

### रा.गे.शिंदे महाविद्यालयामध्ये स्वच्छता संदर्भात चित्रकला व निबंध स्पर्धा संपन्न

February 25, 2021 / Sakshi Pawan Jyot

• परंडा :- दि.२५ फेब्रुवारी २०२१ येथील शिक्षण महर्षी गुरुवर्य रा गे शिंदे महाविद्यालयांमध्ये नगरपरिषद परांडा जिल्हा उस्मानाबाद व श्री संत भगवान बाबा बहुउँ हेशीय सेवाभावी संस्था वसमत जिल्हा हिंगोली यांच्या संयक्त विद्यमाने स्वच्छ महाराष्ट्र अभियान नागरी अंतर्गत स्वच्छता संदर्भात विविध स्पर्धाचे आयोजन करण्यात आले . या कार्यक्रमाच्या अध्यक्षस्थानी महाविद्यालयातील आयक्युएसीचे चेअरमन प्रा.डॉ. महेशकुमार माने उपस्थित होते तर समन्वयक म्हणून महाविद्यालयाचे स्टाफ सेक्रेटरी प्रा.डॉ.शहाजी चंदनशिवे , प्रमुख पाहणे म्हणून नगरपरिषद सिटी समन्वयक महेश एकशिंगे , श्री संत भगवान बाबा बहुउद्देशीय सेवाभावी संस्था वसमत या संस्थेचे प्रकल्प अधिकारी अमोल बोंदर, भैरवनाथ बोंदर तसेच या स्पर्धे साठी परीक्षक म्हणून प्रा.डॉ. प्रकाश सरवदे, प्रा.डॉ. अक्षय घुमरे ,प्रा.डॉ. सचिन चव्हाण, प्रा.संतोष काळे ्रपा.सज्जन यादव आदी उपस्थित होते . या स्पर्धेमध्ये चित्रकला स्पर्धेसाठी एकण 52 विद्यार्थी तर निबंध स्पर्धेमध्ये एकण 76 विद्यार्थींनी सहभाग घेतला होता . यावेळी कार्यक्रमाच्या प्रसंगी प्रास्ताविक व सूत्रसंचालन प्रा.डॉ. शहाजी चंदनशिवे यांनी केले .प्रमुख पाहणे महेश एकसिंगे यांनी स्वच्छता संदर्भात विद्यार्थ्यांना मार्गदर्शन केले तर अध्यक्ष समारोप करताना प्रा.डॉ. महेशकुमार माने यांनी स्वच्छता आरोग्यासाठी किती महत्त्वाची आहे याविषयी माहिती सांगत सर्वांना स्पर्धेच्या शुभेच्छा दिल्या . या स्पर्धेसाठी स्वच्छता नागरिकांची जबाबदारी (कचरामुक्त परंडा शहर ) आपले कोरोणा योद्धे, माझे कुटुंब माझी जबाबदारीँ ,माझी वसुंधरा ,प्लास्टिक बंदी ,आणि स्वच्छ सर्वेक्षण 2021 या विषयावर स्पर्धा घेण्यात आली.