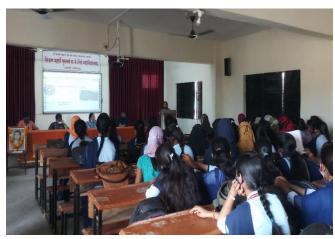

#### 2. Translation of Report (Law workshop)

Anti-sexual Harassment committee and department of political science organized Law awareness workshop in collaboration with Taluka Vidhi Seva Samiti Paranda and Bar Association Paranda on 01/11/2020. 10 faculty members along with 35 students participated in this event.