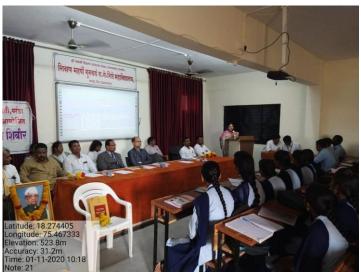

#### 2. Translation of Report (Law workshop)

Anti-sexual Harassment committee and department of political science organized Law awareness workshop in collaboration with Taluka Vidhi Seva Samiti Paranda and Bar Association Paranda on 01/11/2020. 10 faculty members along with 35 students participated in this event.