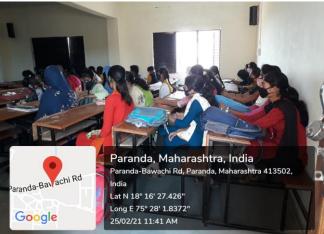

#### 3. Translation of Report (Different Competitions)

On 25<sup>th</sup> February 2021 institute in collaboration with Municipal Corporation and Shri Sant Bhagawan Baba Bahuudeshiya Sevabhavi Sanstha Vasamat Dist Hingoli, organized drawing and essay writing completion. 52 students participated in drawing competition and 76 participated in essay writing completion. (https://sakshipawanjyot.com/2039) Link of News article

### रा.गे.शिंदे महाविद्यालयामध्ये स्वच्छता संदर्भात चित्रकला व निबंध स्पर्धा संपन्न

February 25, 2021 / Sakshi Pawan Jyot

• परंडा :- दि.२५ फेब्रुवारी २०२१ येथील शिक्षण महर्षी गुरुवर्य रा गे शिंदे महाविद्यालयांमध्ये नगरपरिषद परांडा जिल्हा उस्मानाबाद व श्री संत भगवान बाबा बहुउँ हेशीय सेवाभावी संस्था वसमत जिल्हा हिंगोली यांच्या संयक्त विद्यमाने स्वच्छ महाराष्ट्र अभियान नागरी अंतर्गत स्वच्छता संदर्भात विविध स्पर्धाचे आयोजन करण्यात आले . या कार्यक्रमाच्या अध्यक्षस्थानी महाविद्यालयातील आयक्युएसीचे चेअरमन प्रा.डॉ. महेशकुमार माने उपस्थित होते तर समन्वयक म्हणून महाविद्यालयाचे स्टाफ सेक्रेटरी प्रा.डॉ.शहाजी चंदनशिवे , प्रमुख पाहणे म्हणून नगरपरिषद सिटी समन्वयक महेश एकशिंगे , श्री संत भगवान बाबा बहुउद्देशीय सेवाभावी संस्था वसमत या संस्थेचे प्रकल्प अधिकारी अमोल बोंदर, भैरवनाथ बोंदर तसेच या स्पर्धे साठी परीक्षक म्हणून प्रा.डॉ. प्रकाश सरवदे, प्रा.डॉ. अक्षय घुमरे ,प्रा.डॉ. सचिन चव्हाण, प्रा.संतोष काळे ्रपा.सज्जन यादव आदी उपस्थित होते . या स्पर्धेमध्ये चित्रकला स्पर्धेसाठी एकण 52 विद्यार्थी तर निबंध स्पर्धेमध्ये एकण 76 विद्यार्थींनी सहभाग घेतला होता . यावेळी कार्यक्रमाच्या प्रसंगी प्रास्ताविक व सूत्रसंचालन प्रा.डॉ. शहाजी चंदनशिवे यांनी केले .प्रमुख पाहणे महेश एकसिंगे यांनी स्वच्छता संदर्भात विद्यार्थ्यांना मार्गदर्शन केले तर अध्यक्ष समारोप करताना प्रा.डॉ. महेशकुमार माने यांनी स्वच्छता आरोग्यासाठी किती महत्त्वाची आहे याविषयी माहिती सांगत सर्वांना स्पर्धेच्या शुभेच्छा दिल्या . या स्पर्धेसाठी स्वच्छता नागरिकांची जबाबदारी (कचरामुक्त परंडा शहर ) आपले कोरोणा योद्धे, माझे कुटुंब माझी जबाबदारीँ ,माझी वसुंधरा ,प्लास्टिक बंदी ,आणि स्वच्छ सर्वेक्षण 2021 या विषयावर स्पर्धा घेण्यात आली.